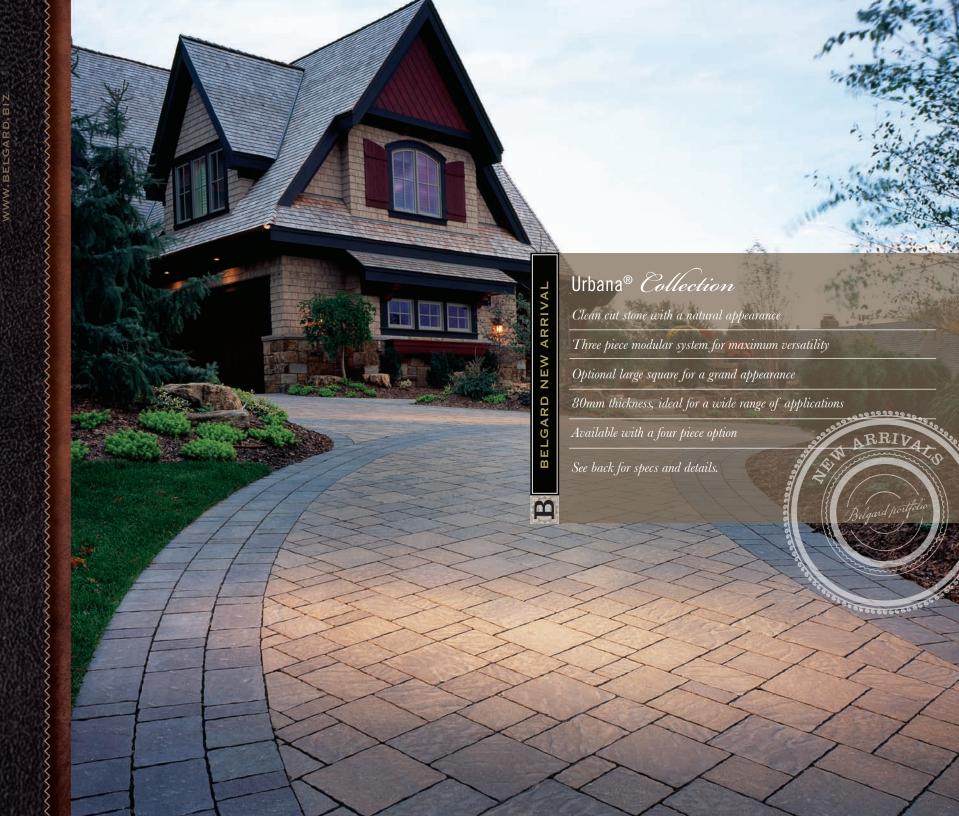

## URBANA COLLECTION

he Urbana® Collection's chiseled textures and contours combine with its random shapes and patterns to recall vintage cut stone. It is offered in a versatile three-piece modular system with an optional large square that adds a broader range of shapes and an even grander scale.