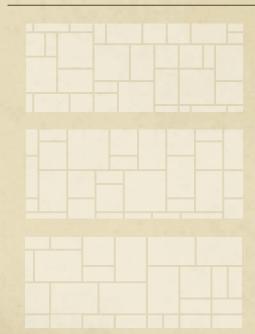

## LAYING PATTERNS:

# DIMENSIONS:

LARGE SQUARE 31/8" x 12" x 12"

MODULAR 31/8" x 8" x (4", 8", 12")

Dimensions may vary. Please check with your local Belgard representative for exact product specifications.