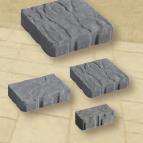

# DIMENSIONS:

LARGE SQUARE 31/8" x 12" x 12"

MODULAR 31/8" x 8" x (4", 8", 12")

Dimensions may vary. Please check with your local Belgard representative for exact product specifications.